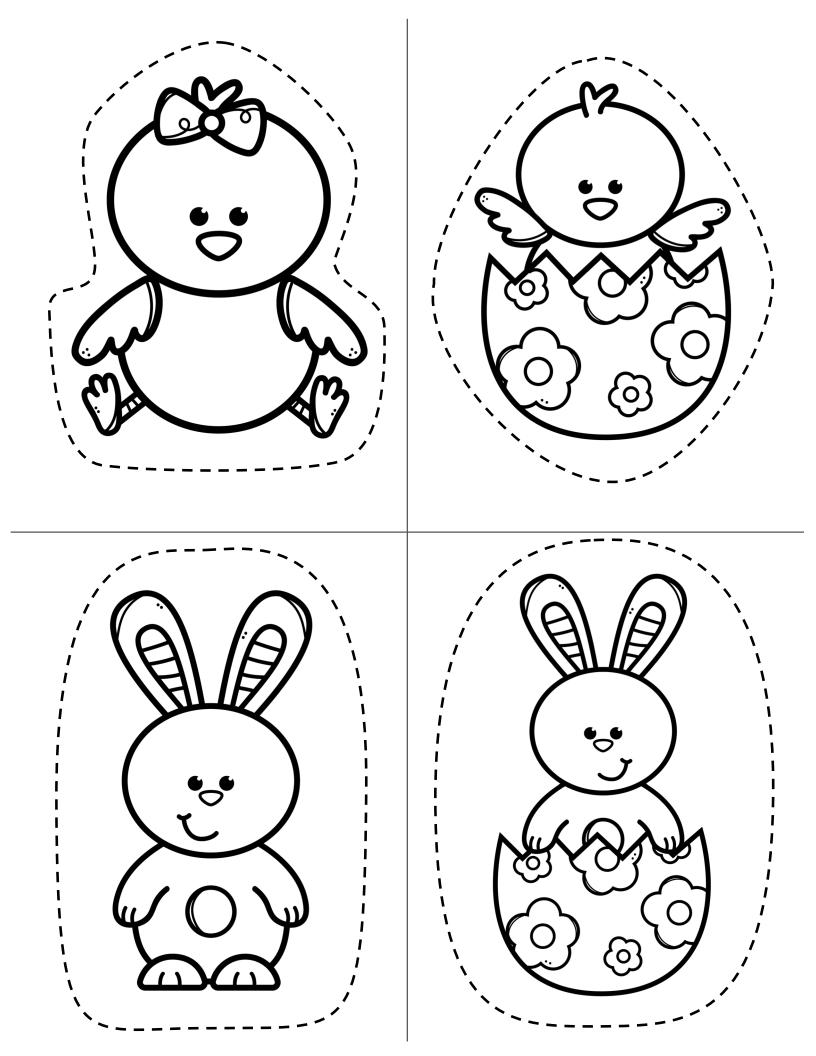

## Ms. Stephanie's PRESCH00L

Thank you for downloading!

Please email me at <u>ms.stephaniespreschool@yahoo.com</u> if you have any comments or questions.

Print page I on white paper and color.

Print page 2 on green paper, cut in half, and have the kids cut to make grass.

Add popsicle stick to bunnies and chicks and use with position words.

Use items for your own classroom students or your own personal use.

You may not:

Claim this work as your own or alter the files in any way.