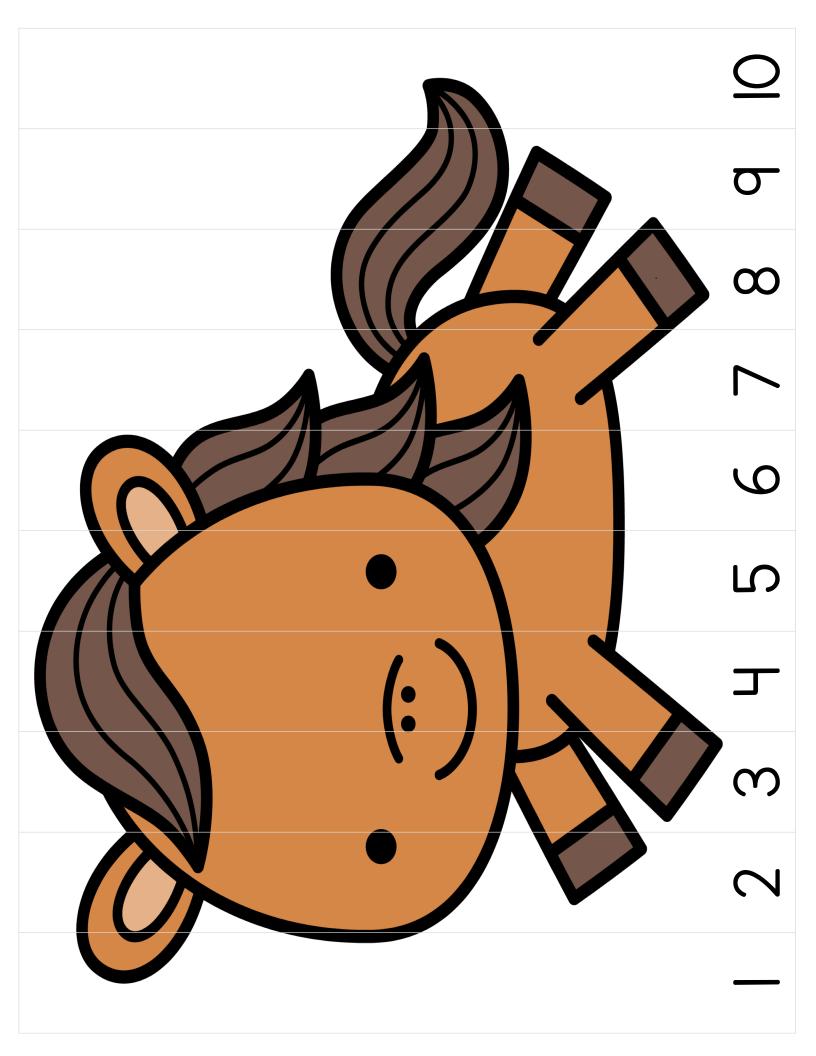

Pages: 3-12 Print color puzzles 1-10, laminate, and cut apart.

Pages: 13-22 Print color puzzles 1-5, laminate, and cut apart.

Pages: 23-32 Print b&w 1-10 puzzles on color card stock, laminate and cut apart, or have the students color and cut apart.