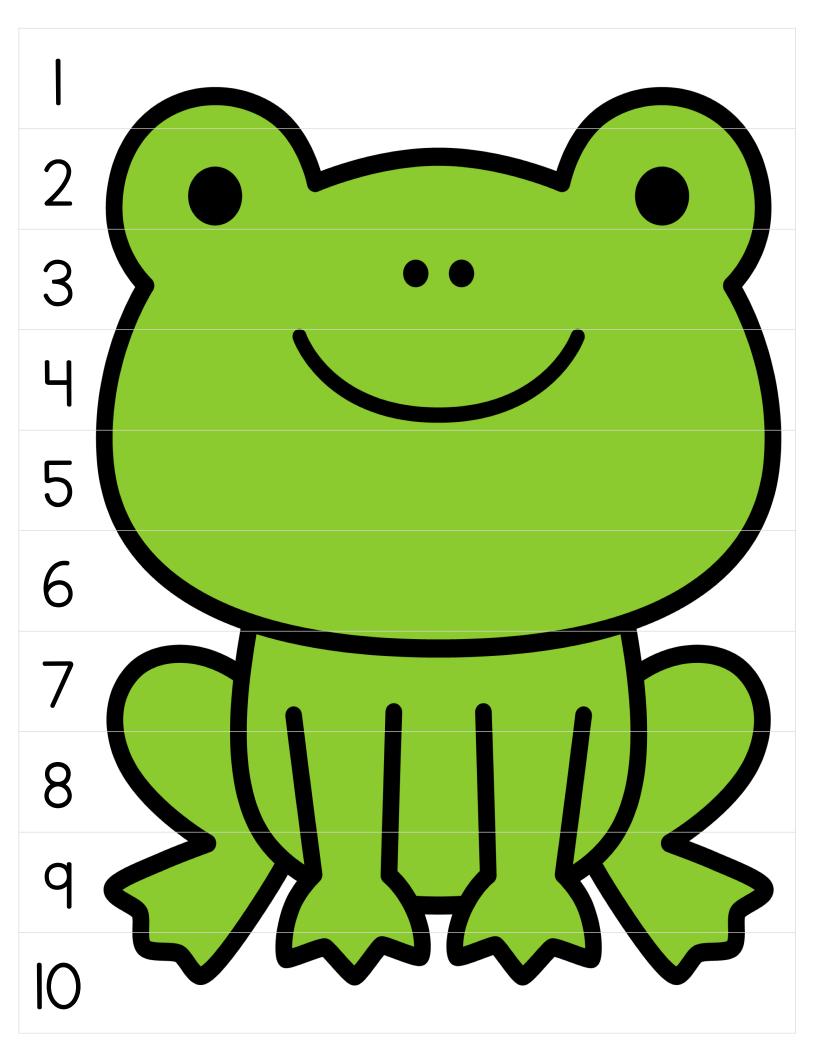

Pages: 3-12 Print color puzzles 1-10, laminate, and cut apart.

Pages: 13-22 Print color puzzles 1-5, laminate, and cut apart.

Pages: 23-32 Print b&w 1-10 puzzles on color card stock, laminate and cut apart, or have the students color and cut apart.