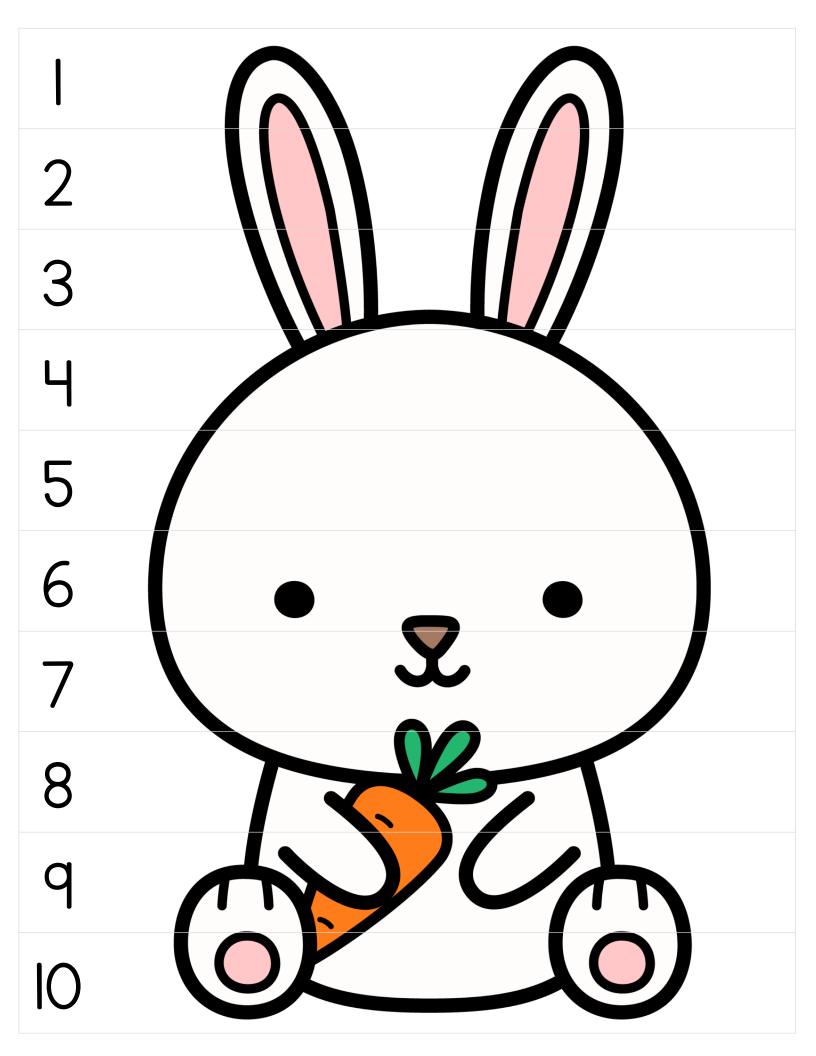

Pages: 3-12 Print color puzzles 1-10, laminate, and cut apart.

Pages: 13-22 Print color puzzles 1-5, laminate, and cut apart.

Pages: 23-32 Print b&w 1-10 puzzles on color card stock, laminate and cut apart, or have the students color and cut apart.