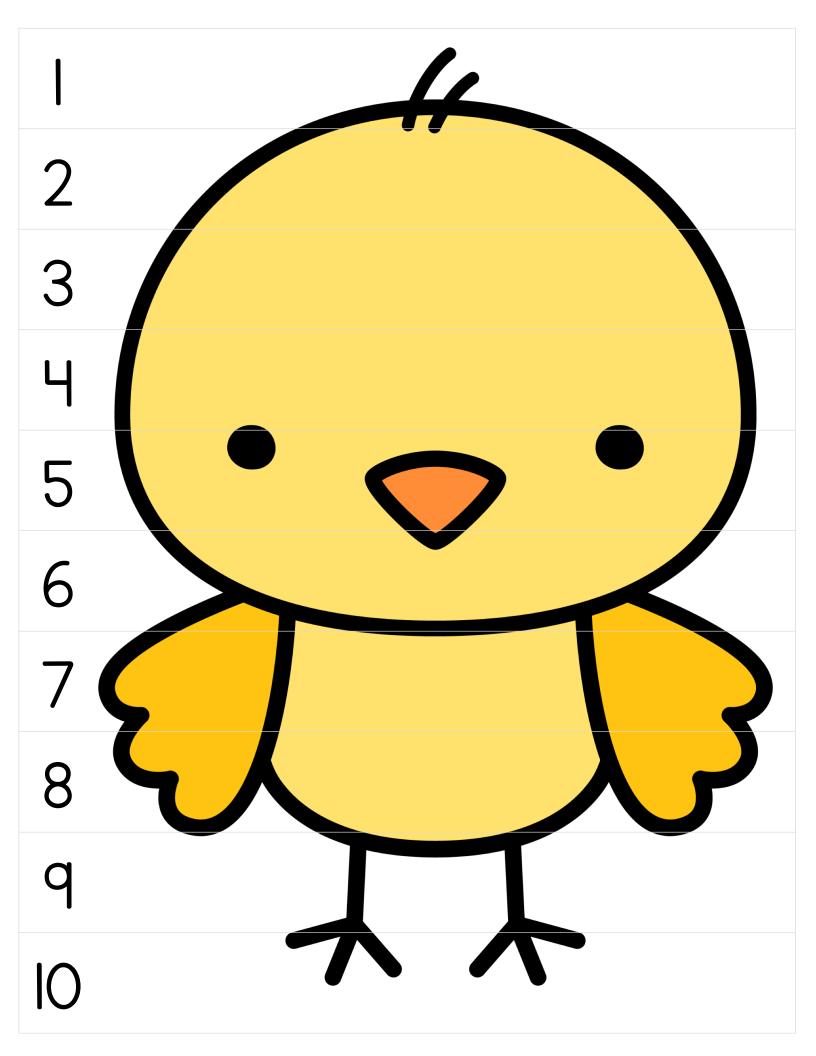

Pages: 33-42 Print b&w puzzles 1-5 on color card stock, laminate, and cut apart or have the students color and cut apart.