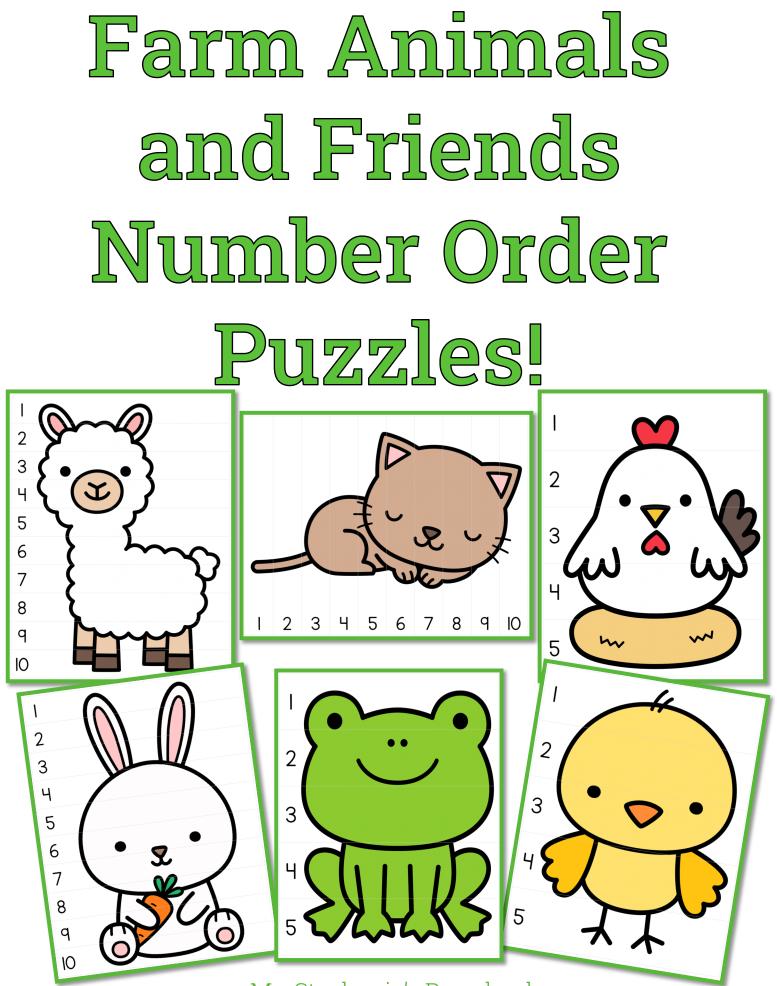

Pages: 3-12 Print color puzzles 1-10, laminate, and cut apart.

Pages: 13-22 Print color puzzles 1-5, laminate, and cut apart.

Pages: 23-32 Print b&w 1-10 puzzles on color card stock, laminate and cut apart, or have the students color and cut apart.

Pages: 33-42 Print b&w puzzles 1-5 on color card stock, laminate, and cut apart or have the students color and cut apart.