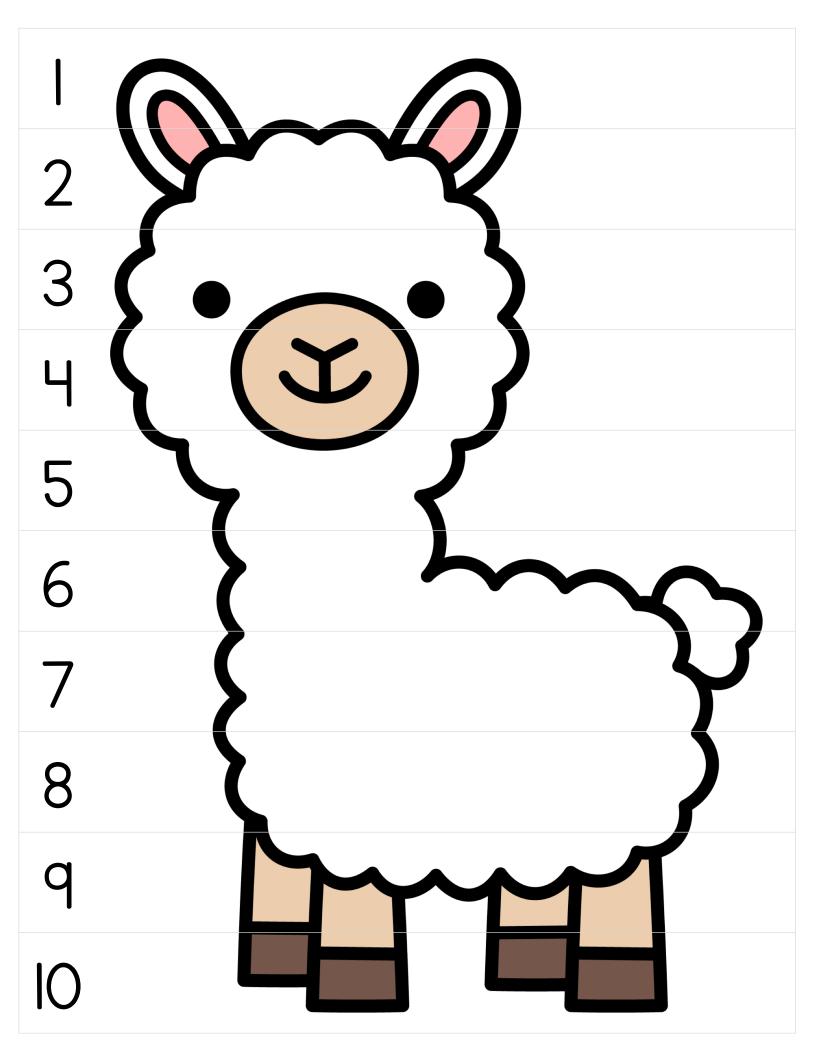

Pages: 3-12 Print color puzzles 1-10, laminate, and cut apart.

Pages: 13-22 Print color puzzles 1-5, laminate, and cut apart.

Pages: 23-32 Print b&w 1-10 puzzles on color card stock, laminate and cut apart, or have the students color and cut apart.