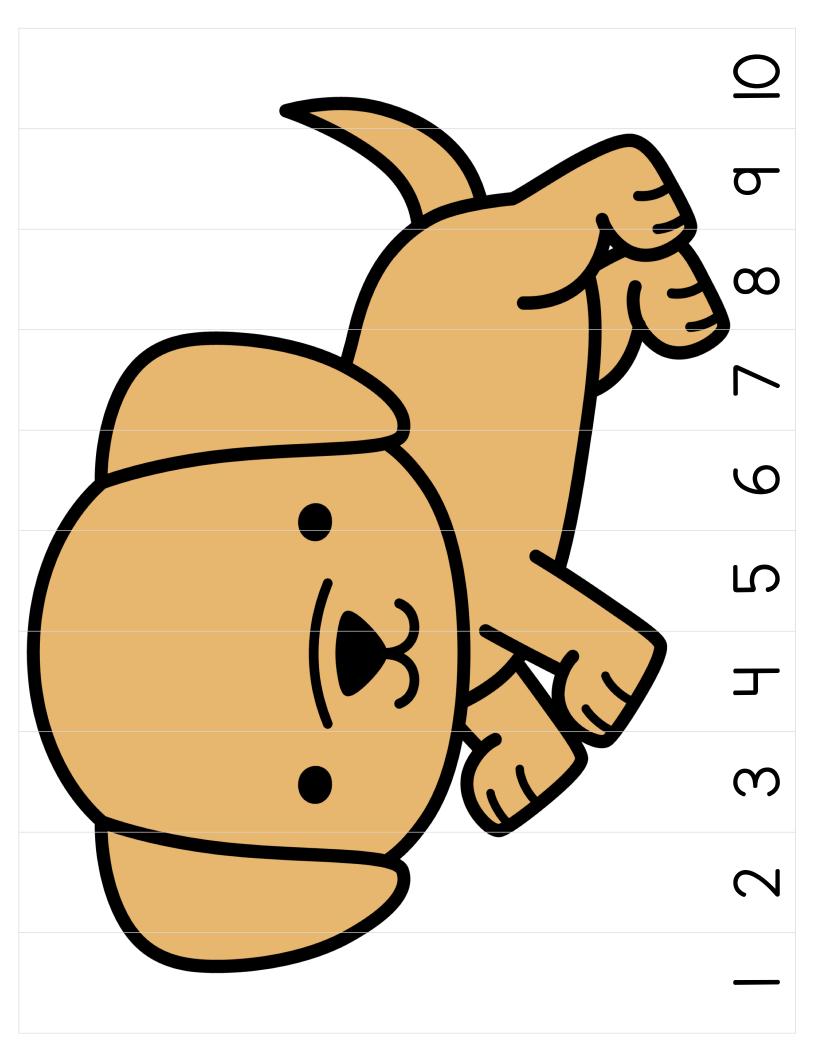

Pages: 3-12 Print color puzzles 1-10, laminate, and cut apart.

Pages: 13-22 Print color puzzles 1-5, laminate, and cut apart.

Pages: 23-32 Print b&w 1-10 puzzles on color card stock, laminate and cut apart, or have the students color and cut apart.