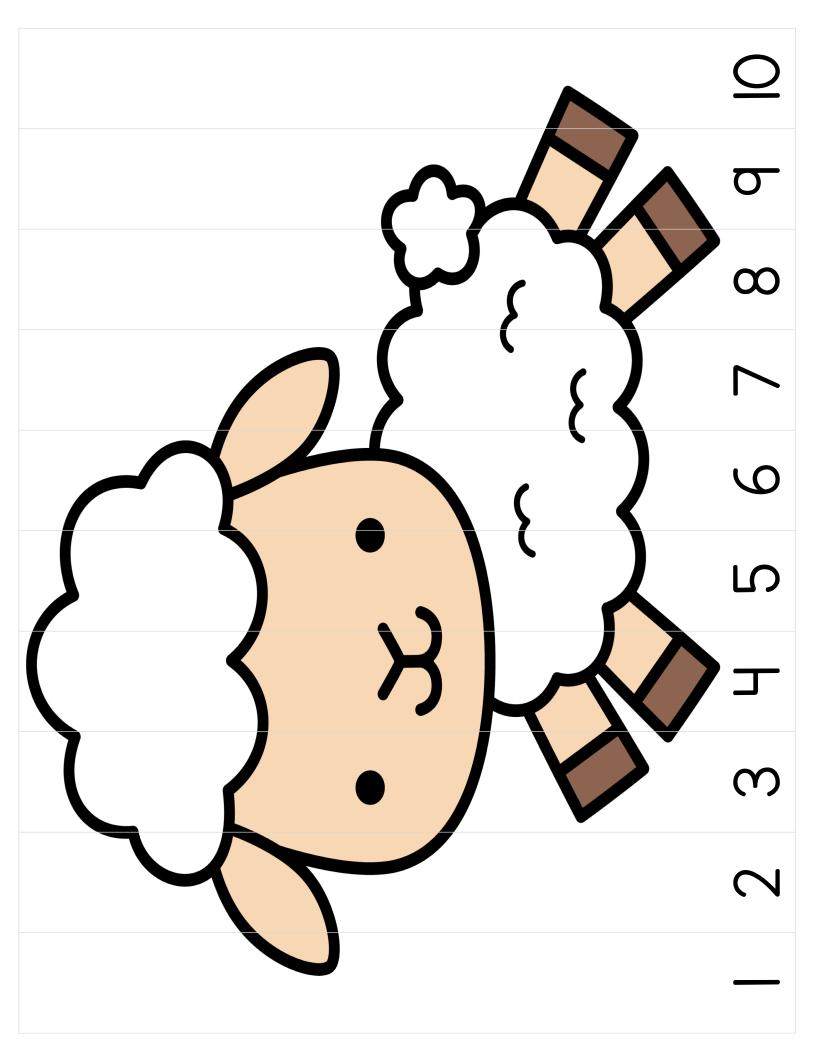

Pages: 3-12 Print color puzzles 1-10, laminate, and cut apart.

Pages: 13-22 Print color puzzles 1-5, laminate, and cut apart.

Pages: 23-32 Print b&w 1-10 puzzles on color card stock, laminate and cut apart, or have the students color and cut apart.