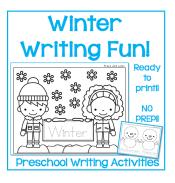

n.

Pages 2-7: Winter Bingo Cards
Print in color on card stock and laminate to use year
after year.

Page 8: Bingo calling cards
Print in color on card stock, laminate, and cut apart cards.















#### Ms. Stephanie's Preschool

Terms of use:

This product is bound by copy right laws.

You may:

Use items for your own classroom students or your own personal use.

You may not:

Claim this work as your own or alter the files in any way.

Sell the files or combine them into another unit for sale or for free.

Post this document for sale or free elsewhere on the internet, including Google Docs links on blogs.

Make copies of purchased items to share with others.

Credits:

#### Fonts:



<u>Kimberly Geswein Fonts</u>

Clipart:

















#### More Preschool Winter Activities: