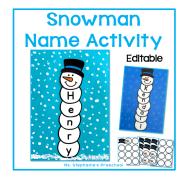

ion.

Pages 2-7: Winter Bingo Cards
Print in color on card stock and laminate to use year
after year.

Page 8: Bingo calling cards
Print in color on card stock, laminate, and cut apart cards.















#### Ms. Stephanie's Preschool

Terms of use:

This product is bound by copy right laws.

You may:

Use items for your own classroom students or your own personal use.

You may not:

Claim this work as your own or alter the files in any way.

Sell the files or combine them into another unit for sale or for free.

Post this document for sale or free elsewhere on the internet, including Google Docs links on blogs.

Make copies of purchased items to share with others.

Credits:

#### Fonts:



<u>Kimberly Geswein Fonts</u>

Clipart:

















#### More Preschool Winter Activities: