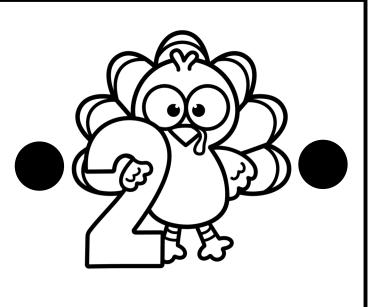

Pages 7-8 Print on colored construction paper, laminate, cut apart the cards, and hole punch the black circles. Using links to make a number order chain.

Pages 9-10 Print on colored construction paper, laminate, cut apart the cards, and hole punch the black circles. Add the current number of links to the cards.