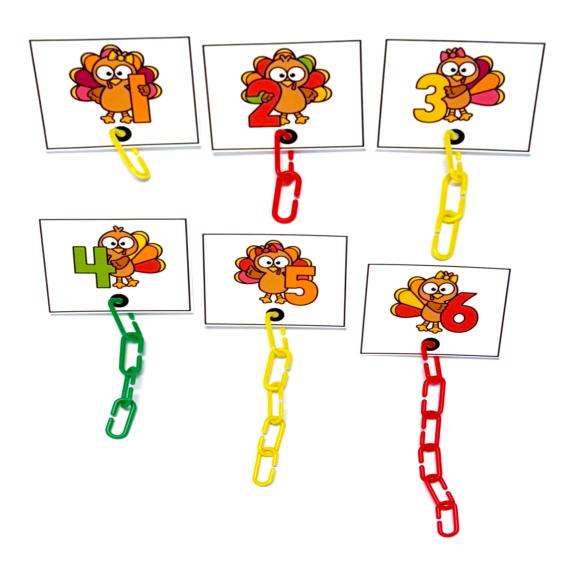

Pages 3-4 Print in color, laminate, cut apart the cards, and hole punch the black circles. Using links to make a number order chain.

Pages 5-6 3-4 Print in color, laminate, cut apart the cards, and hole punch the black circles. Add the current number of links to the card.

Pages 7-8 Print on colored construction paper, laminate, cut apart the cards, and hole punch the black circles. Using links to make a number order chain.

Pages 9-10 Print on colored construction paper, laminate, cut apart the cards, and hole punch the black circles. Add the current number of links to the cards.