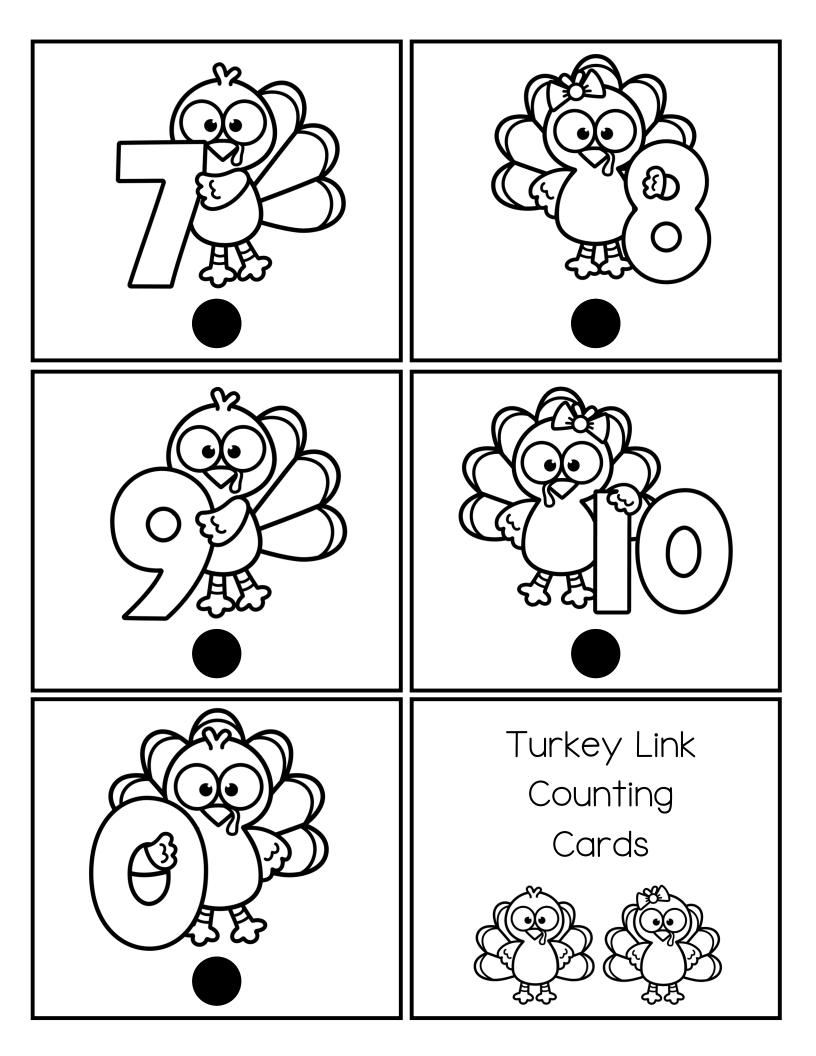

Pages 3-4 Print in color, laminate, cut apart the cards, and hole punch the black circles. Using links to make a number order chain.

Pages 5-6 3-4 Print in color, laminate, cut apart the cards, and hole punch the black circles. Add the current number of links to the card.

## Credits:

Turkey Link
Number Order
Cards

Turkey Link
Counting
Cards