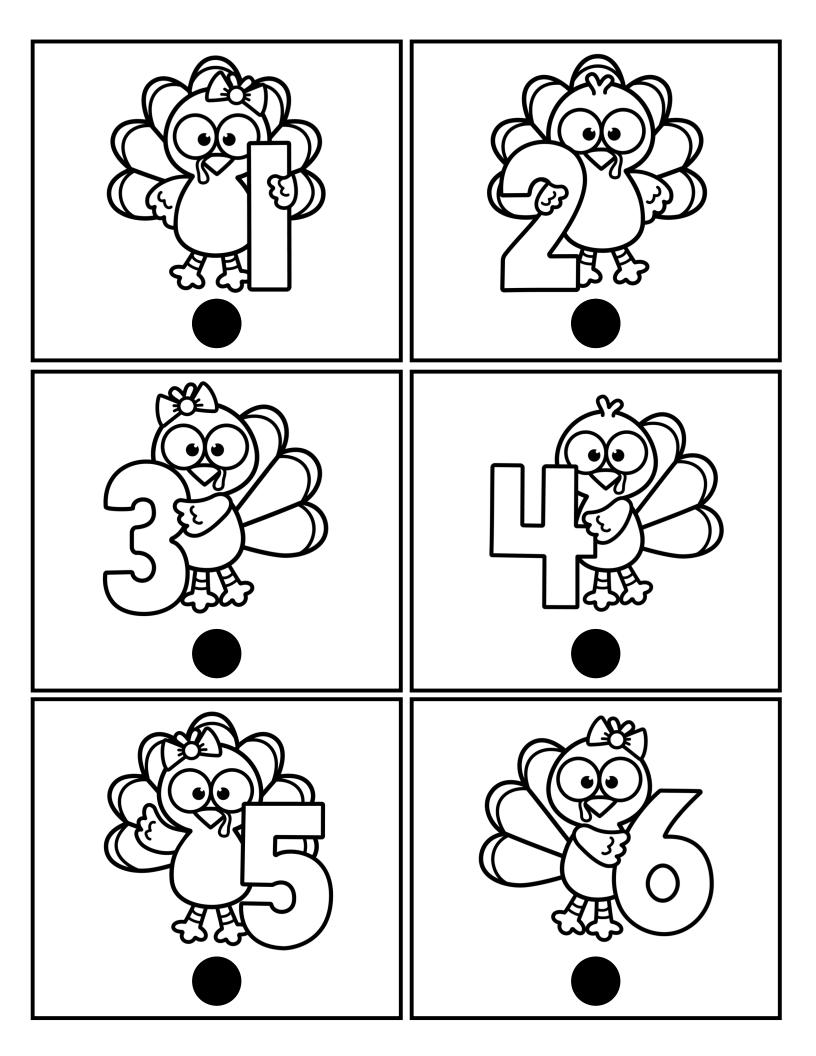

Pages 3-4 Print in color, laminate, cut apart the cards, and hole punch the black circles. Using links to make a number order chain.

Pages 5-6 3-4 Print in color, laminate, cut apart the cards, and hole punch the black circles. Add the current number of links to the card.