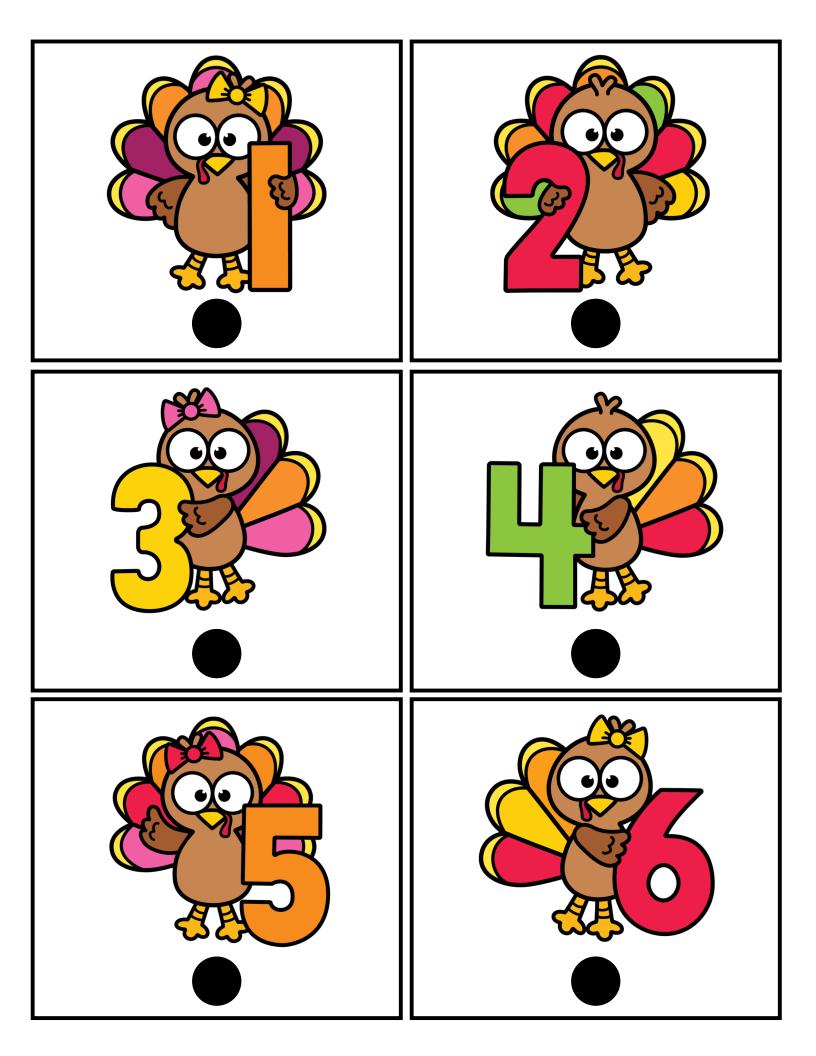

Pages 3-4 Print in color, laminate, cut apart the cards, and hole punch the black circles. Using links to make a number order chain.

Pages 5-6 3-4 Print in color, laminate, cut apart the cards, and hole punch the black circles. Add the current number of links to the card.