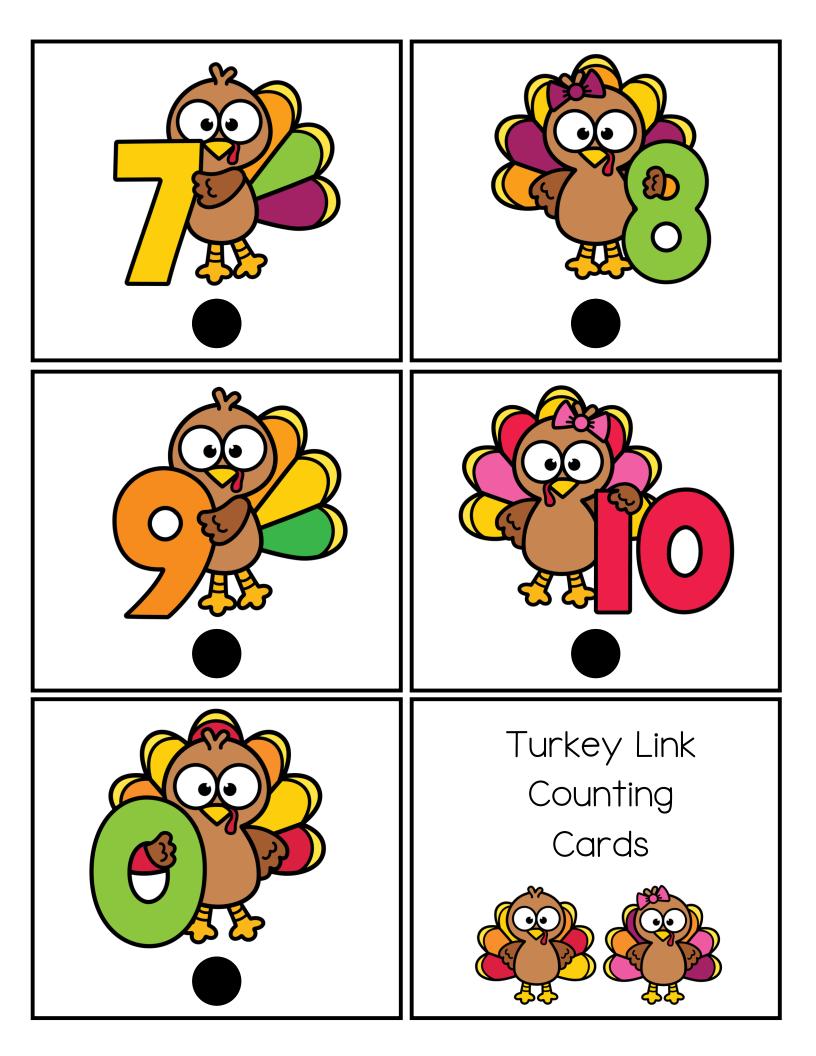

Pages 3-4 Print in color, laminate, cut apart the cards, and hole punch the black circles. Using links to make a number order chain.

Pages 5-6 3-4 Print in color, laminate, cut apart the cards, and hole punch the black circles. Add the current number of links to the card.

## Credits:

Turkey Link
Number Order
Cards

Turkey Link
Counting
Cards