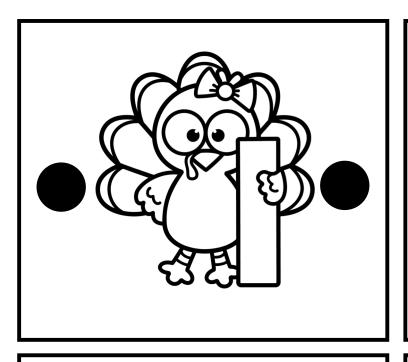

Pages 7-8 Print on colored construction paper, laminate, cut apart the cards, and hole punch the black circles. Using links to make a number order chain.

Pages 9-10 Print on colored construction paper, laminate, cut apart the cards, and hole punch the black circles. Add the current number of links to the cards.