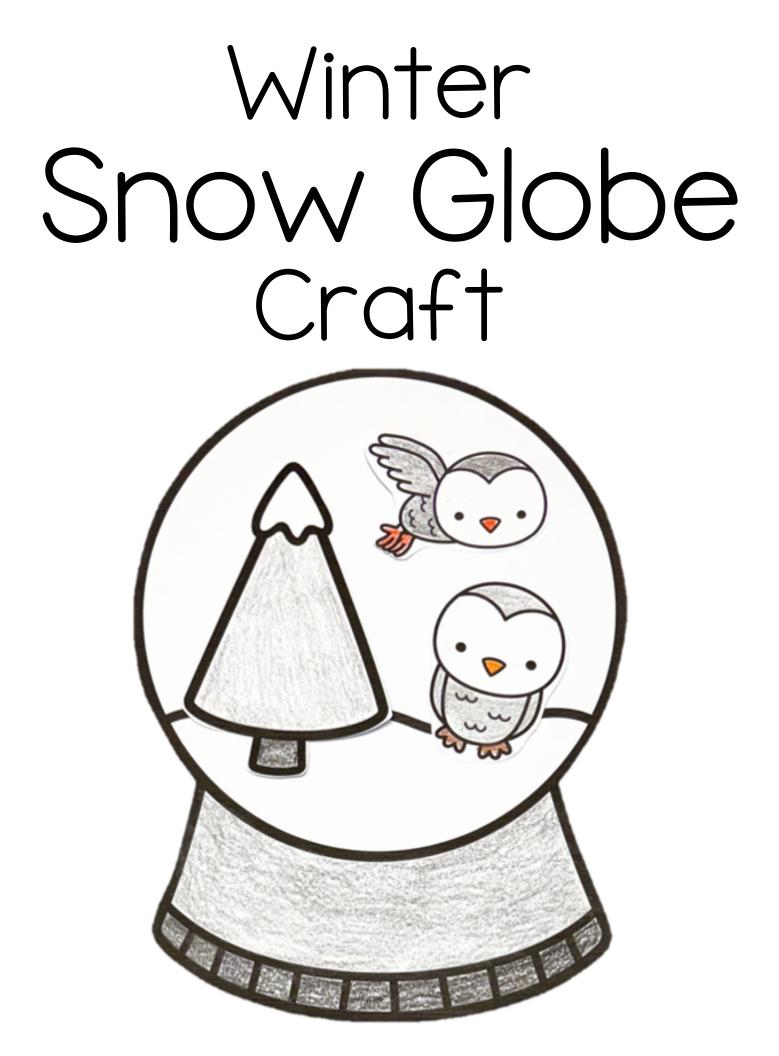

Please visit my blog at <u>msstephaniespreschool.com</u> for more ideas.

Trouble printing, try checking the 'scale to fit paper' option.

Print on white construction paper and cut out the pieces.

Page 3 - Snow globe Pages 4 - 6 - Winter trees Page 7 - Snowman Page 8 - Snowy Owls Page 9 - Penguin Page 10 - Polar Bears