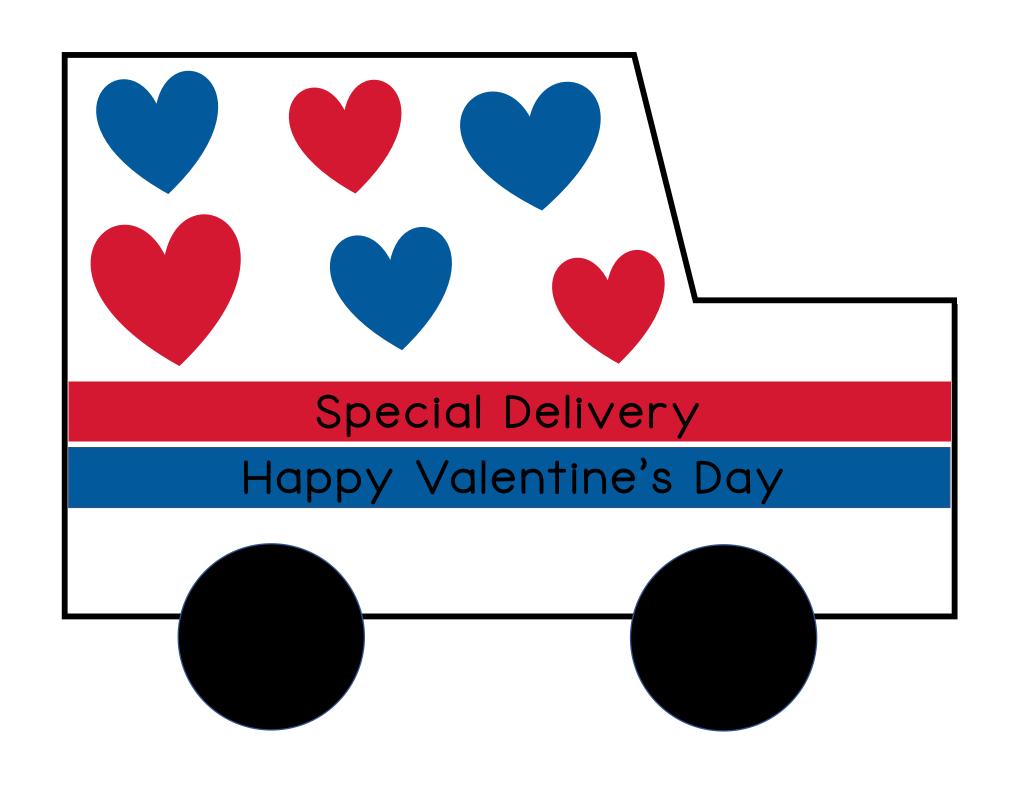

Please visit my blog at <u>msstephaniespreschool.com</u> for more ideas.

Trouble printing, try checking the 'scale to fit paper' option.

Page 3 Base of mail truck

Page 4 Special Delivery stripe

Page 5 Happy Valentine's Day stripe

Page 6 Blank strip

Page 7 Wheels

Page 8 Hearts

Sell the files or combine them into another unit for sale or for free.

Post this document for sale or free elsewhere on the internet, including Google Docs links on blogs.

| Special Delivery |
|------------------|
| Special Delivery |

| Happy Valentine's Day |
|-----------------------|
| Happy Valentine's Day |
|                       |