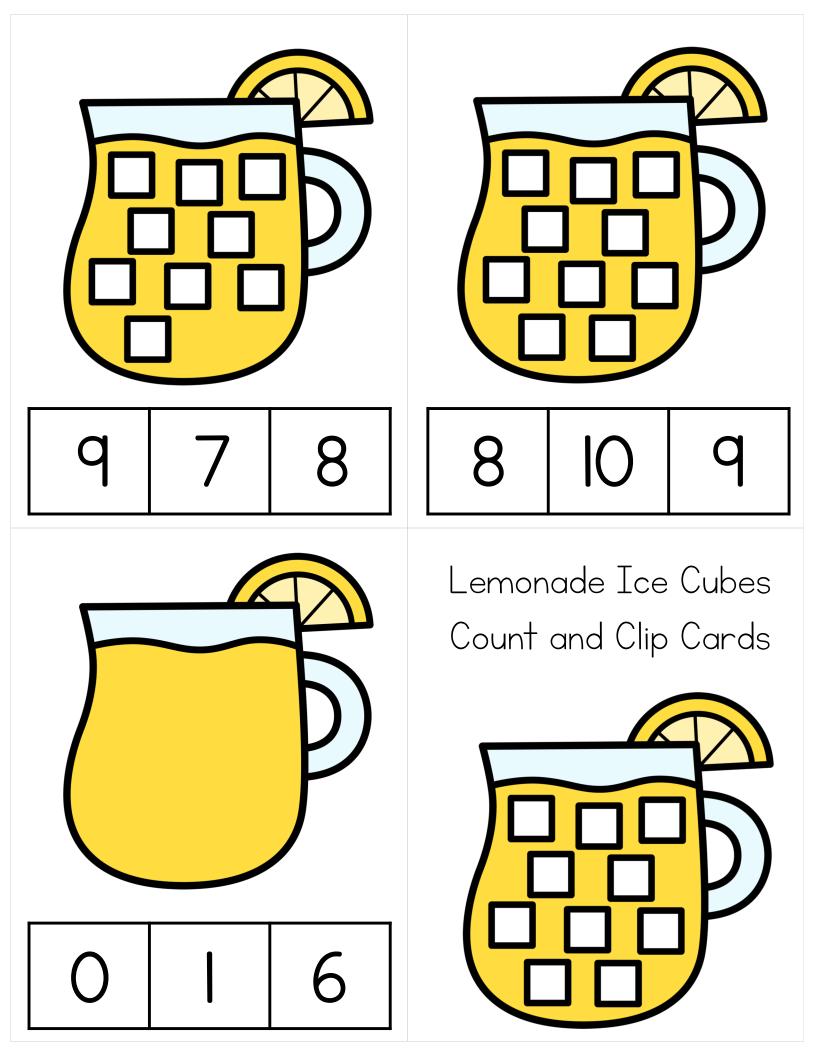

## Lemonade Count and Clip Cards

Print pages on card stock, laminate, and add clothespins.

Ms. Stephanie's Preschool

6 5 7

6 8 7